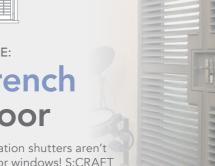

### STYLE:

### **Bay Windows**

Beautiful square and Victorian bay windows can be transformed by made-to-measure full height, tier-on-tier or café style S:CRAFT shutters.

Plantation shutters aren't just for windows! S:CRAFT shutters are completely bespoke so we are able to create cut-outs around your door handles. Fantastic for