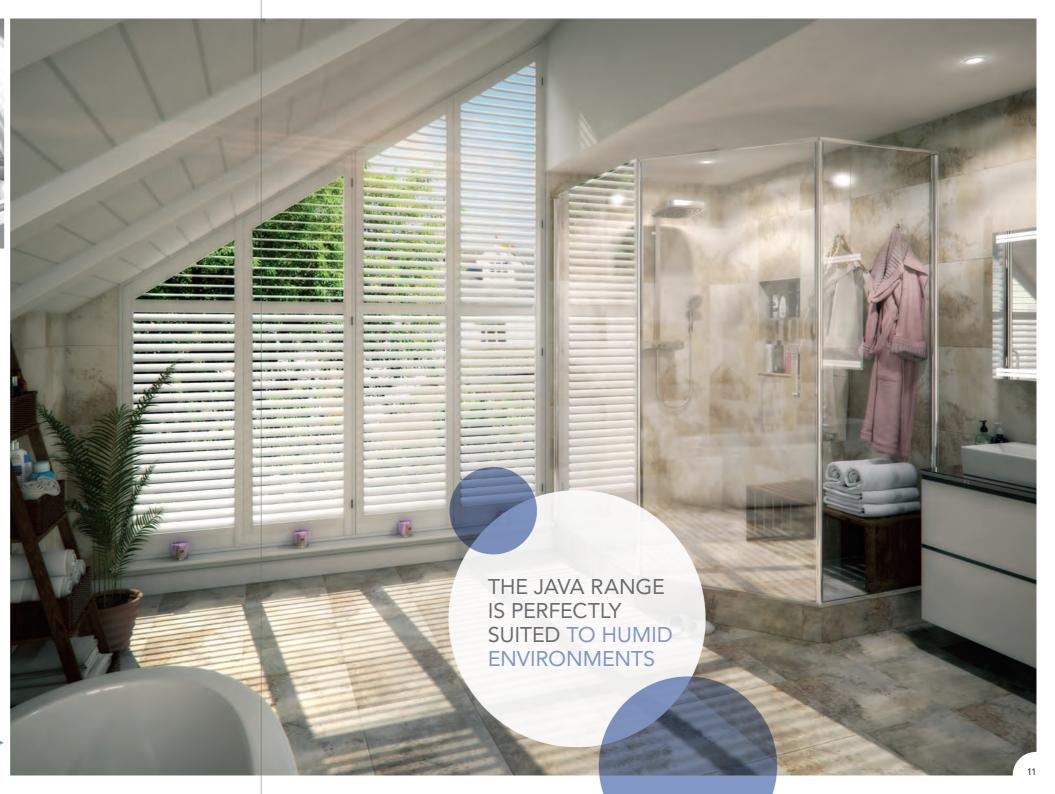

### COOK UP A NEW-LOOK KITCHEN

Kitchens are where tummies rumble and conversation flows. So why not add the seasoned style that only S:CRAFT shutters can bring?

Flood it with light during the day; keep it cosy and private at night. Choose from a versatile range, made to measure any space. Easily open windows to let off some steam... the Java Range is ideal for humid kitchens as it's 100% waterproof. And if the kids leave their well-intentioned mark, it's good to know S:CRAFT shutters can be cleaned in a jiffy too!