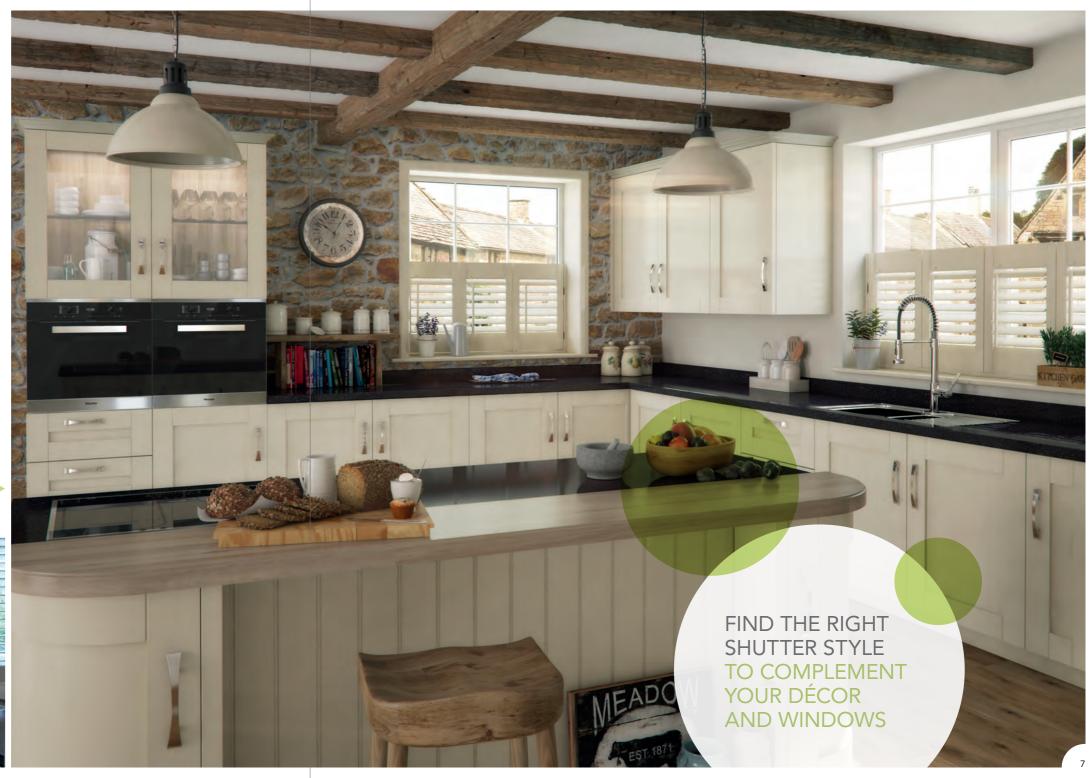

### COOK UP A NEW-LOOK KITCHEN

Kitchens are where tummies rumble and conversation flows. So why not add the seasoned style that only S:CRAFT shutters can bring?

Flood it with light during the day; keep it cosy and private at night. Choose from a versatile range, made to measure any space. Easily open windows to let off some steam... the Java Range is ideal for humid kitchens as it's 100% waterproof. And if the kids leave their well-intentioned mark, it's good to know S:CRAFT shutters can be cleaned in a jiffy too!

EASY TO WIPE AND KEEP CLEAN

Café style provides privacy at street level while still letting in the sun

# **SHUTTERS** ADD A LAYER OF INSULATION, HELPING KEEP **ROOMS WARMER IN WINTER**