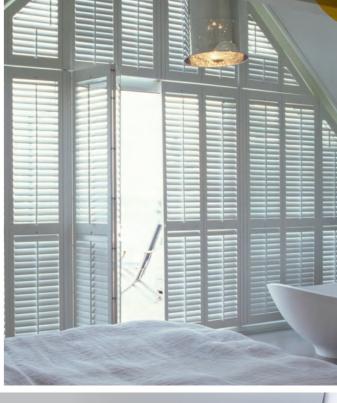

# DREAM UP A BLISSFUL NEW BEDROOM

Your bedroom is your relaxing retreat after a busy day. One way to make sure you wake with a smile is to open your eyes to S:CRAFT shutters.

Shutters are the ultimate window covering for privacy, light and temperature control. You can even integrate with a room darkening blind option to minimise light seepage, or combine them with a curtain or voile to soften the look. Because shutters are cordless, they are safer for children's bedrooms. And why not complement your window shutters with S:CRAFT shutters fitted as by-pass wardrobe doors?

SHUTTERS ARE COMPLETELY CORD-FREE, IDEAL FOR CHILDREN'S BEDROOMS

Custom colour option to match the most creative of imaginations