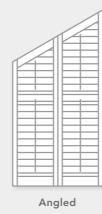

### SHAPE:

### **Angled**

Blinds and curtains just don't work for certain shape windows. Angled spaces can be transformed with S:CRAFT shutters, in a variety of materials.

Trapezoid

Octagon