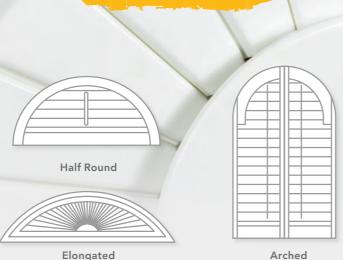

### **HOW ABOUT** SPECIAL **SHAPES?**

### SHAPE:

### Curved

S:CRAFT shutters can match almost any radius to complement your architecture. Showcase your curves while enjoying enhanced light control and privacy.

Circle

**Radiating Circle** 

**ENHANCE YOUR** 

Arched