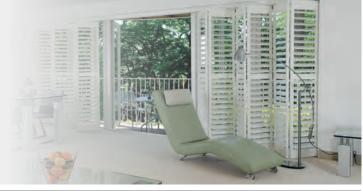

### CONJURE UP YOUR DREAM CONSERVATORY

Conservatories are often thought of as 'bringing the outdoors indoors'. So why not take year-round control of your garden view with a practical, stunning style statement?

S:CRAFT shutters allow you to stay snug and warm in the winter months, and cool as a cucumber during summer. Their robust manufacturing means panels are unlikely to bow or warp. Mortise and tenon joints make them incredibly strong, withstanding movement and temperature fluctuation. Walls, ceilings and French doors are all in the frame, creating the look you want, from inside and out.

SHUTTERS TURN A CONSERVATORY INTO A YEAR-ROUND SPACE

Shutters can also be used for French doors as well as conservatory walls