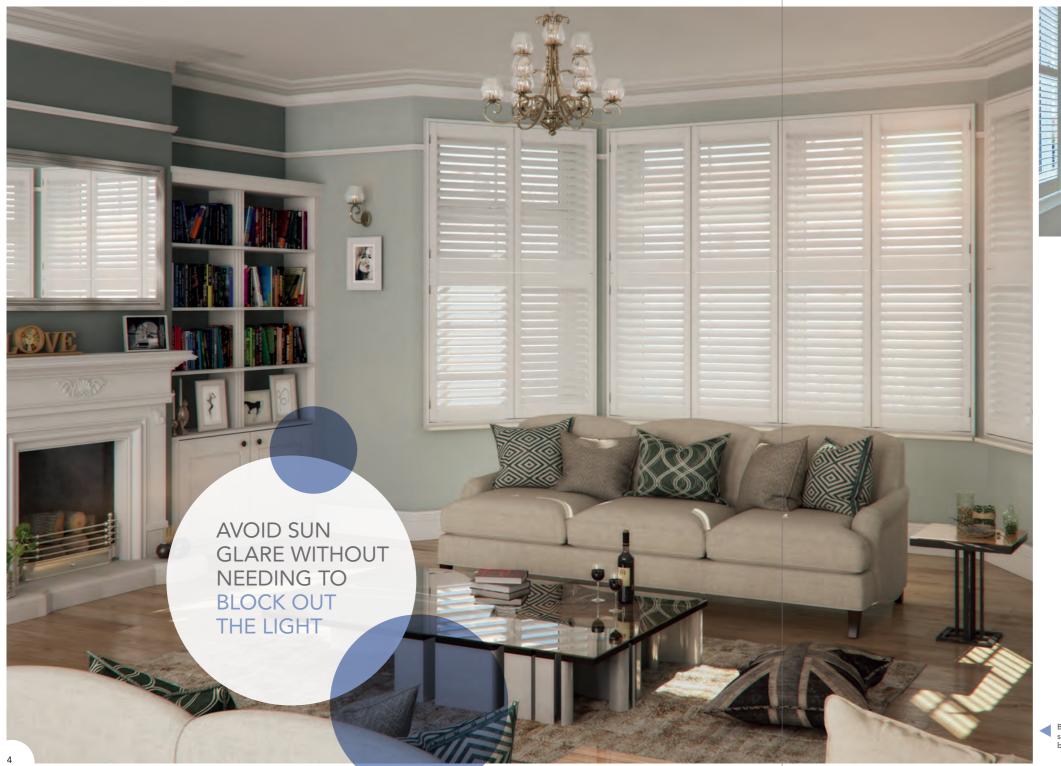

### PICTURE YOUR IDEAL LIVING ROOM

It's your shared living space and your cosy retreat. So why not style it your way and finesse your vision with premium, made-to-measure S:CRAFT shutters?

Sit back, relax and take control... of your privacy, light levels and temperature. No space is out of the question, even tricky bay windows. Watch TV, free of sun glare. Choose from full-height, tier-on-tier, or café style shutters. Or partition open-plan living rooms with bi-fold shutters. Then stretch out on your sofa and admire the view. Your neighbours will be doing just that from the pavement!

SHUTTERS COMBINE PRIVACY WITH ULTIMATE VERSATILITY

Bay windows look stunning with shutters, both from inside and out