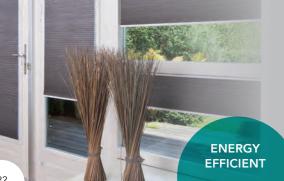

### PURE Cell™ Honeycomb

Great for skylights, there are several fabric options in the PURE Cell™ range. Semi-opaque blinds let in a warm glow, while the room darkening option virtually eliminates exterior light when closed. Easy to adjust and control, the honeycomb structure also makes PURE Cell™ energy efficient, effectively insulating your home when closed.