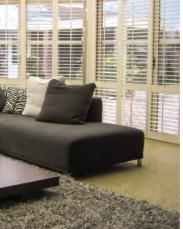

### PICTURE YOUR IDEAL LIVING ROOM

It's your shared living space and your cosy retreat. So why not style it your way and finesse your vision with premium, made-to-measure S:CRAFT shutters?

Sit back, relax and take control... of your privacy, light levels and temperature. No space is out of the question, even tricky bay windows. Watch TV, free of sun glare. Choose from full-height, tier-on-tier, or café style shutters. Or partition open-plan living rooms with bi-fold shutters. Then stretch out on your sofa and admire the view. Your neighbours will be doing just that from the pavement!

SHUTTERS COMBINE PRIVACY WITH ULTIMATE VERSATILITY

Bay windows look stunning with shutters, both from inside and out