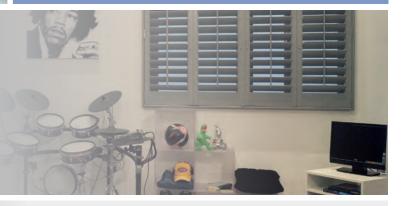

# DREAM UP A BLISSFUL NEW BEDROOM

Your bedroom is your relaxing retreat after a busy day. One way to make sure you wake with a smile is to open your eyes to S:CRAFT shutters.

Shutters are the ultimate window covering for privacy, light and temperature control. You can even integrate with a room darkening blind option to minimise light seepage, or combine them with a curtain or voile to soften the look. Because shutters are cordless, they are safer for children's bedrooms. And why not complement your window shutters with S:CRAFT shutters fitted as by-pass wardrobe doors?

SHUTTERS ARE COMPLETELY CORD-FREE, IDEAL FOR CHILDREN'S BEDROOMS

Custom colour option to match the most creative of imaginations