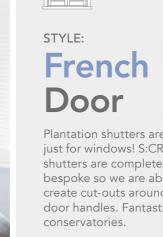

### STYLE:

### **Bay Windows**

Beautiful square and Victorian bay windows can be transformed by made-to-measure full height, tier-on-tier or café style S:CRAFT shutters.

Plantation shutters aren't just for windows! S:CRAFT shutters are completely bespoke so we are able to create cut-outs around your door handles. Fantastic for