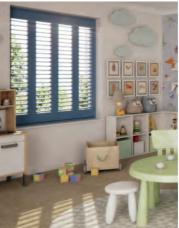

# DREAM UP A BLISSFUL NEW BEDROOM

Your bedroom is your relaxing retreat after a busy day. One way to make sure you wake with a smile is to open your eyes to S:CRAFT shutters.

Shutters are the ultimate window covering for privacy, light and temperature control. You can even integrate with a room darkening blind option to minimise light seepage, or combine them with a curtain or voile to soften the look. Because shutters are cordless, they are safer for children's bedrooms. And why not complement your window shutters with S:CRAFT shutters fitted as by-pass wardrobe doors?

SHUTTERS ARE COMPLETELY CORD-FREE, IDEAL FOR CHILDREN'S BEDROOMS

Custom colour option to match the most creative of imaginations