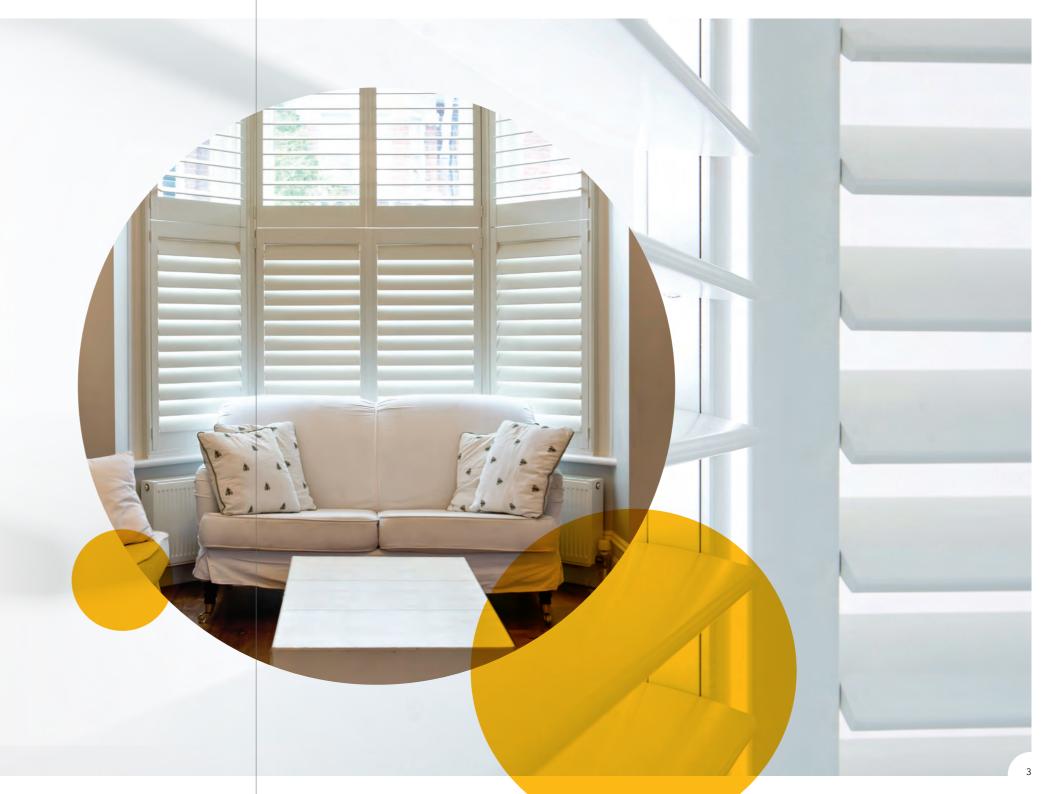

### PICTURE YOUR IDEAL LIVING ROOM

It's your shared living space and your cosy retreat. So why not style it your way and finesse your vision with premium, made-to-measure S:CRAFT shutters?

Sit back, relax and take control... of your privacy, light levels and temperature. No space is out of the question, even tricky bay windows. Watch TV, free of sun glare. Choose from full-height, tier-on-tier, or café style shutters. Or partition open-plan living rooms with bi-fold shutters. Then stretch out on your sofa and admire the view. Your neighbours will be doing just that from the pavement!

SHUTTERS COMBINE PRIVACY WITH ULTIMATE VERSATILITY

Bay windows look stunning with shutters, both from inside and out