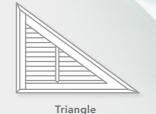

### SHAPE:

### **Angled**

Blinds and curtains just don't work for certain shape windows. Angled spaces can be transformed with S:CRAFT shutters, in a variety of materials.

Trapezoid

Octagon