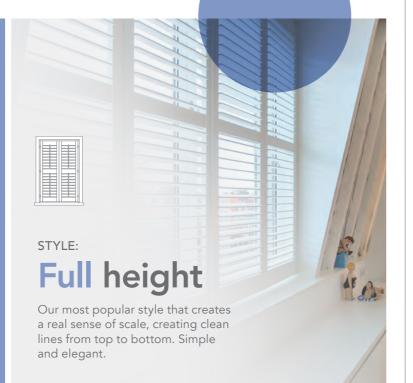

### WHICH SHUTTER STYLE?

Shutters are the most versatile of window coverings, providing a style solution to suit all properties. No matter the size or shape of your windows, we're confident there is an S:CRAFT shutter to match.

### STYLE:

### Tier-on-tier

By operating the top and bottom panels independently, you have ultimate control over the light, the view and your privacy.

Café style

Add a little continental chic to your street-facing rooms. By only covering the bottom half of your windows, you can combine privacy with plenty of natural light.